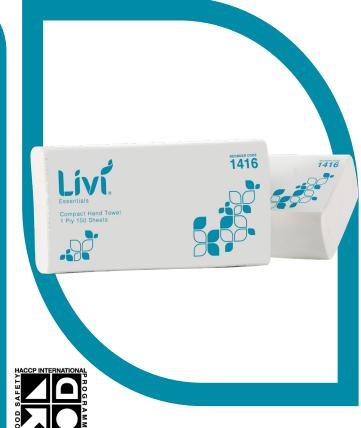

## Livi Essentials Compact Hand Towel 1 Ply 150 Sheets

### **REORDER CODE 1416**

# Livi Essentials Compact Hand Towel

1 Ply 150 Sheets

PREMIUM HAND TOWEL FOR YOUR MODERN WORKPLACE

- Hand drying performance
- Space saving ultraslim design for areas with limited space
- 100% sustainable virgin fibre, independently certified by PEFC